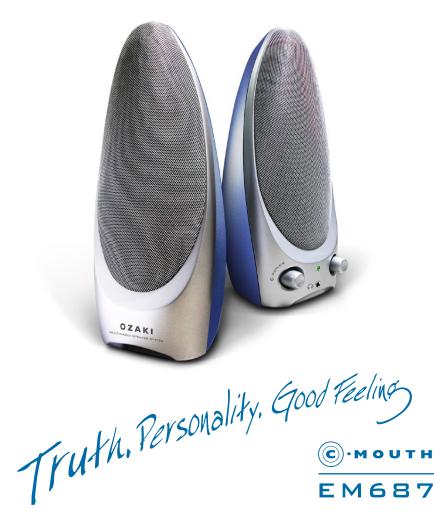

Does Your Computer Speak?



This 2 channel personal theatre speaker is designed for PC group. All computer users can enjoy the multimedia sound at the lowest cost. You can enjoy the sound when listening the music, playing games or watching movies.





Total system output 6W RMS-Wherever you are within this 7 square meter, you can truly experience the sound effect of the game, music and film.

High quality stereo sound-Specially designed driver unit outputs the powerful sound.

**Consolidated plastic-**Combining the artistic design and vibrant consolidated plastic, you have both sound quality and stylish design.

www.ozaki.com.tw

Personal headphone connector-Easily connects in front panel headphone connector to enjoy your own world.

Magnetically shielded-You are able to use the speakers near a television or computer without interference.

## PC MUSIC

# Looking for Compatibility?

You can enjoy Great Sound from your



Computer

CD/MP3 Player



Gaming Console

## Full experience is treble to bass!

If your device has a 3.5mm headpho